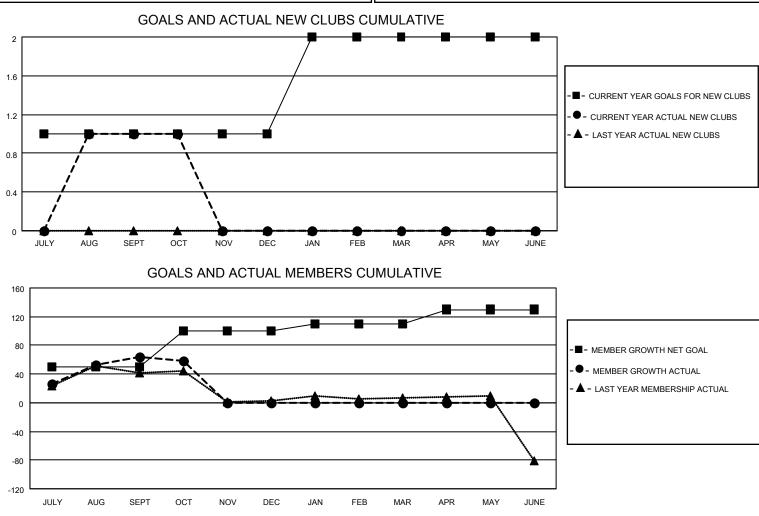

## LOCATION THAILAND

District 310 A2

Results as of: 10/31/2021

| Clubs                 |               |           |               | Members               |                         |                         |                                                    |
|-----------------------|---------------|-----------|---------------|-----------------------|-------------------------|-------------------------|----------------------------------------------------|
| RESULTS FOR 2021-2022 |               |           |               | RESULTS FOR 2021-2022 |                         |                         |                                                    |
| QUARTER               | NEW CLUB GOAL | NEW CLUBS | DROPPED CLUBS | QUARTER ME            | MBER GROWTH NET<br>GOAL | MEMBER GROWTH<br>ACTUAL | DROPPED<br>MEMBERS ACTUAL<br>(including transfers) |
| JULY/AUG/SEPT         | 1             | 1         | 0             | JULY/AUG/SEPT         | 50                      | 85                      | 17                                                 |
| OCT/NOV/DEC           | 0             | 0         | 0             | OCT/NOV/DEC           | 50                      | 6                       | 12                                                 |
| JAN/FEB/MAR           | 1             | 0         | 0             | JAN/FEB/MAR           | 10                      | 0                       | 0                                                  |
| APR/MAY/JUNE          | 0             | 0         | 0             | APR/MAY/JUNE          | 20                      | 0                       | 0                                                  |